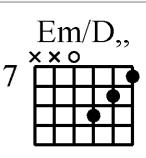

## Guitar Advanced Chords E10 www.traditionalmusic.co.uk

Guitar Chords: Em/C... Em/D Em/D, Em/D,, Em/D. Em/D.. Em/D... Em/Db. Em/Gb... Em/Gb... Em6 Em6. Em7,,,, Em7,,,,, Em7,,,,, Em7,

| Em/D |  |  |  |  |  |  |  |
|------|--|--|--|--|--|--|--|
|      |  |  |  |  |  |  |  |
|      |  |  |  |  |  |  |  |
|      |  |  |  |  |  |  |  |
|      |  |  |  |  |  |  |  |

| Em/D |   |   |   |   |   |   |  |
|------|---|---|---|---|---|---|--|
| ç    | ) |   | ( | ) | ( | ) |  |
|      |   |   |   |   |   |   |  |
|      |   | Š |   |   |   |   |  |
|      |   |   |   |   |   |   |  |
|      |   |   |   |   |   | ļ |  |