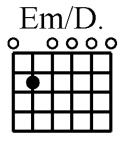

## Guitar Advanced Chords E10 www.traditionalmusic.co.uk

Guitar Chords: Em/C... Em/D Em/D, Em/D,, Em/D. Em/D.. Em/D... Em/Db. Em/Gb... Em/Gb... Em6 Em6. Em7,,,, Em7,,,,, Em7,,,,, Em7,

| Em/D |  |  |  |  |  |  |  |
|------|--|--|--|--|--|--|--|
|      |  |  |  |  |  |  |  |
|      |  |  |  |  |  |  |  |
|      |  |  |  |  |  |  |  |
|      |  |  |  |  |  |  |  |

| E<br>o | m/Db. |  |  |  |  |  |
|--------|-------|--|--|--|--|--|
| E      |       |  |  |  |  |  |
|        |       |  |  |  |  |  |

www.traditionalmusic.co.uk

| Em/Gb |   |  |  |   |   |   |  |  |
|-------|---|--|--|---|---|---|--|--|
|       | Ĺ |  |  | Ê | Ê | Í |  |  |
|       | _ |  |  |   |   |   |  |  |
|       |   |  |  |   |   |   |  |  |