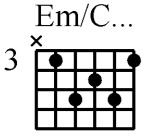

## Guitar Advanced Chords E10 www.traditionalmusic.co.uk

Guitar Chords: Em/C... Em/D Em/D, Em/D,, Em/D. Em/D.. Em/D... Em/Db. Em/Gb... Em/Gb... Em6 Em6. Em7,,,, Em7,,,,, Em7,,,,, Em7,

| Em/D |  |  |  |  |  |  |  |
|------|--|--|--|--|--|--|--|
|      |  |  |  |  |  |  |  |
|      |  |  |  |  |  |  |  |
|      |  |  |  |  |  |  |  |
|      |  |  |  |  |  |  |  |