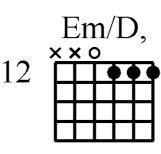

## Guitar Advanced Chords E10 www.traditionalmusic.co.uk

Guitar Chords: Em/C... Em/D Em/D, Em/D,, Em/D. Em/D.. Em/D... Em/Db. Em/Gb... Em/Gb... Em6 Em6. Em7,,,, Em7,,,,, Em7,,,,, Em7,

| Em/D |  |  |  |  |  |  |  |
|------|--|--|--|--|--|--|--|
|      |  |  |  |  |  |  |  |
|      |  |  |  |  |  |  |  |
|      |  |  |  |  |  |  |  |
|      |  |  |  |  |  |  |  |

| ſ | Em/D |   |           |   |    |  |  |  |  |
|---|------|---|-----------|---|----|--|--|--|--|
| Ì |      |   | $\square$ | Ĺ | ДĬ |  |  |  |  |
|   |      | ) |           |   |    |  |  |  |  |
|   |      |   |           |   |    |  |  |  |  |