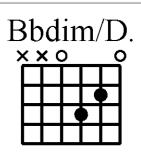

## Guitar Advanced Chords B1 www.traditionalmusic.co.uk

Guitar Chords: Bbaug/E. Bbdim Bbdim/C. Bbdim/D. Bbdim7. Bbdim7.. Bbsus Bbsus2. Bbm. Bbm/ Ab. Bbm/D. Bbm/Gb. Bbmaj7.Bbmaj9. Bbmin Bb#5.

| Bbdim7<br>×× |  |   |  |  |  |   |  |
|--------------|--|---|--|--|--|---|--|
|              |  |   |  |  |  |   |  |
|              |  | - |  |  |  |   |  |
|              |  |   |  |  |  | ſ |  |
|              |  |   |  |  |  |   |  |