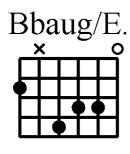

## Guitar Advanced Chords B1 www.traditionalmusic.co.uk

Guitar Chords: Bbaug/E. Bbdim Bbdim/C. Bbdim/D. Bbdim7. Bbdim7.. Bbsus Bbsus2. Bbm. Bbm/ Ab. Bbm/D. Bbm/Gb. Bbmaj7.Bbmaj9. Bbmin Bb#5.

| Bbdim7<br>×× |  |   |  |  |  |   |  |
|--------------|--|---|--|--|--|---|--|
|              |  |   |  |  |  |   |  |
|              |  | - |  |  |  |   |  |
|              |  |   |  |  |  | ſ |  |
|              |  |   |  |  |  |   |  |