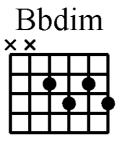

## Guitar Advanced Chords B1 www.traditionalmusic.co.uk

Guitar Chords: Bbaug/E. Bbdim Bbdim/C. Bbdim/D. Bbdim7. Bbdim7.. Bbsus Bbsus2. Bbm. Bbm/ Ab. Bbm/D. Bbm/Gb. Bbmaj7.Bbmaj9. Bbmin Bb#5.

| Bbdim7<br>×× |  |   |  |  |  |   |  |
|--------------|--|---|--|--|--|---|--|
|              |  |   |  |  |  |   |  |
|              |  | - |  |  |  |   |  |
|              |  |   |  |  |  | ſ |  |
|              |  |   |  |  |  |   |  |