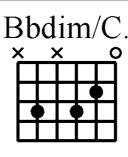

## Guitar Advanced Chords B1 www.traditionalmusic.co.uk

Guitar Chords: Bbaug/E. Bbdim Bbdim/C. Bbdim/D. Bbdim7. Bbdim7.. Bbsus Bbsus2. Bbm. Bbm/ Ab. Bbm/D. Bbm/Gb. Bbmaj7.Bbmaj9. Bbmin Bb#5.

| Bbdim7<br>×× |  |   |  |  |  |   |  |
|--------------|--|---|--|--|--|---|--|
|              |  |   |  |  |  |   |  |
|              |  | - |  |  |  |   |  |
|              |  |   |  |  |  | ſ |  |
|              |  |   |  |  |  |   |  |