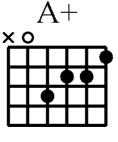

## Guitar Advanced Chords A3 www.traditionalmusic.co.uk

Chords: Abm/E... Abm/Gb... Abm7 Ab#5. A A+ A.. A/B.. A/D A/D.... A/D.... A/G.. A/G.. A/Gb. A/Gb...

|   |               |   | А |   |   |
|---|---------------|---|---|---|---|
| > | <u>&lt; (</u> | ) |   | ( | 2 |
|   |               |   |   |   |   |
|   |               |   | X |   |   |
|   |               |   |   |   |   |
|   |               |   |   |   |   |