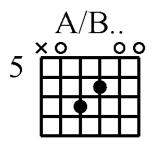

## Guitar Advanced Chords A3 www.traditionalmusic.co.uk

Chords: Abm/E... Abm/Gb... Abm7 Ab#5. A A+ A.. A/B.. A/D A/D.... A/D.... A/G.. A/G.. A/Gb. A/Gb...

|   |               |   | А |   |   |
|---|---------------|---|---|---|---|
| > | <u>&lt; (</u> | ) |   | ( | 2 |
|   |               |   |   |   |   |
|   |               |   | X |   |   |
|   |               |   |   |   |   |
|   |               |   |   |   |   |