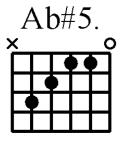

## Guitar Advanced Chords A3 www.traditionalmusic.co.uk

Chords: Abm/E... Abm/Gb... Abm7 Ab#5. A A+ A.. A/B.. A/D A/D.... A/D.... A/G.. A/G.. A/Gb. A/Gb...

|   |               |   | А |   |   |
|---|---------------|---|---|---|---|
| > | <u>&lt; (</u> | ) |   | ( | 2 |
|   |               |   |   |   |   |
|   |               |   | X |   |   |
|   |               |   |   |   |   |
|   |               |   |   |   |   |