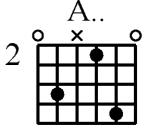

## Guitar Advanced Chords A3 www.traditionalmusic.co.uk

Chords: Abm/E... Abm/Gb... Abm7 Ab#5. A A+ A.. A/B.. A/D A/D.... A/D.... A/G.. A/G.. A/Gb. A/Gb...

|   |               |   | А |   |   |
|---|---------------|---|---|---|---|
| > | <u>&lt; (</u> | ) |   | ( | 2 |
|   |               |   |   |   |   |
|   |               |   | X |   |   |
|   |               |   |   |   |   |
|   |               |   |   |   |   |