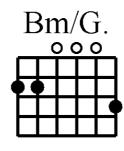

## Guitar Advanced Chords B8 www.traditionalmusic.co.uk

Guitar Chords: Bm/A.... Bm/A..... Bm/G. Bm/G., Bm7(b5). Bm7(b5).. Bm7(b5)... Bm7., Bm7/ add11. Bm7b5 Bmaj Bmaj7, B#5. B#5.. Cb5. C

| - | sn<br>< | 17<br>0 | 7( | b: | 5). | • |
|---|---------|---------|----|----|-----|---|
|   |         |         |    |    |     |   |
|   |         |         |    |    |     |   |
|   | _       | _       | _  | _  |     |   |
|   |         |         |    |    |     |   |