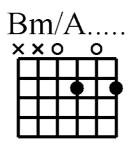

## Guitar Advanced Chords B8 www.traditionalmusic.co.uk

Guitar Chords: Bm/A.... Bm/A..... Bm/G. Bm/G., Bm7(b5). Bm7(b5).. Bm7(b5)... Bm7., Bm7/ add11. Bm7b5 Bmaj Bmaj7, B#5. B#5.. Cb5. C

| - | sn<br>< | 17<br>0 | 7( | b: | 5). | • |
|---|---------|---------|----|----|-----|---|
|   |         |         |    |    |     |   |
|   |         |         |    |    |     |   |
|   | _       | _       | _  | _  |     |   |
|   |         |         |    |    |     |   |