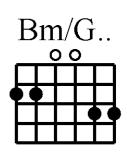

## Guitar Advanced Chords B8 www.traditionalmusic.co.uk

Guitar Chords: Bm/A.... Bm/A..... Bm/G. Bm/G., Bm7(b5). Bm7(b5).. Bm7(b5)... Bm7., Bm7/ add11. Bm7b5 Bmaj Bmaj7, B#5. B#5.. Cb5. C

| - | sn<br>< | 17<br>0 | 7( | b: | 5). | • |
|---|---------|---------|----|----|-----|---|
|   |         |         |    |    |     |   |
|   |         |         |    |    |     |   |
|   | _       | _       | _  | _  |     |   |
|   |         |         |    |    |     |   |