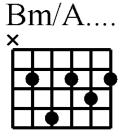

## Guitar Advanced Chords B8 www.traditionalmusic.co.uk

Guitar Chords: Bm/A.... Bm/A..... Bm/G. Bm/G., Bm7(b5). Bm7(b5).. Bm7(b5)... Bm7., Bm7/ add11. Bm7b5 Bmaj Bmaj7, B#5. B#5.. Cb5. C

| - | sn<br>< | 17<br>0 | 7( | b: | 5). | • |
|---|---------|---------|----|----|-----|---|
|   |         |         |    |    |     |   |
|   |         |         |    |    |     |   |
|   | _       | _       | _  | _  |     |   |
|   |         |         |    |    |     |   |