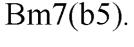

## Guitar Advanced Chords B8 www.traditionalmusic.co.uk

Guitar Chords: Bm/A.... Bm/A..... Bm/G. Bm/G., Bm7(b5). Bm7(b5).. Bm7(b5)... Bm7., Bm7/ add11. Bm7b5 Bmaj Bmaj7, B#5. B#5.. Cb5. C

| - | sn<br>< | 17<br>0 | 7( | b: | 5). | • |
|---|---------|---------|----|----|-----|---|
|   |         |         |    |    |     |   |
|   |         |         |    |    |     |   |
|   | _       | _       | _  | _  |     |   |
|   |         |         |    |    |     |   |