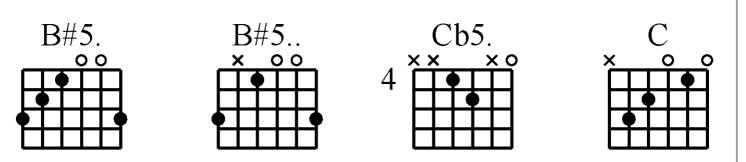

## Guitar Advanced Chords B8 www.traditionalmusic.co.uk

Guitar Chords: Bm/A.... Bm/A..... Bm/G. Bm/G., Bm7(b5). Bm7(b5).. Bm7(b5)... Bm7., Bm7/ add11. Bm7b5 Bmaj Bmaj7, B#5. B#5.. Cb5. C

| - | sn<br>< | 17<br>0 | 7( | b: | 5). | • |
|---|---------|---------|----|----|-----|---|
|   |         |         |    |    |     |   |
|   |         |         |    |    |     |   |
|   | _       | _       | _  | _  |     |   |
|   |         |         |    |    |     |   |