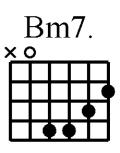

## Guitar Advanced Chords B8 www.traditionalmusic.co.uk

Guitar Chords: Bm/A.... Bm/A..... Bm/G. Bm/G., Bm7(b5). Bm7(b5).. Bm7(b5)... Bm7., Bm7/ add11. Bm7b5 Bmaj Bmaj7, B#5. B#5.. Cb5. C

| - | sn<br>< | 17<br>0 | 7( | b: | 5). | • |
|---|---------|---------|----|----|-----|---|
|   |         |         |    |    |     |   |
|   |         |         |    |    |     |   |
|   | _       | _       | _  | _  |     |   |
|   |         |         |    |    |     |   |